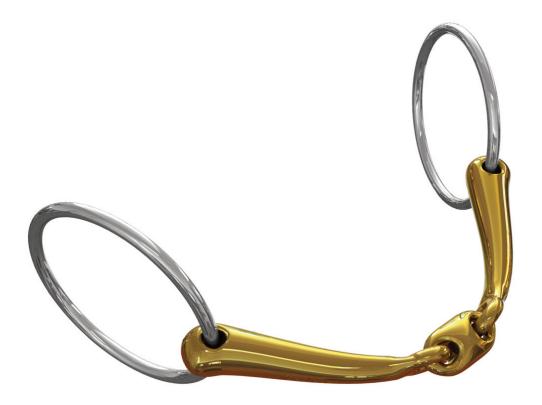

## **Tranz Angled Lozenge**

Available in 14mm (8022-55 or 70), 16mm (8023-70) and 18mm (8024-70)

The NS Tranz mouthpiece is ergonomically designed for both comfort and communication. A very popular comfortable mouthpiece that promotes feel and responsiveness encouraging a soft sustainable contact. Our short link NS Tranz Angled Lozenge is aligned, uniquely, at 20° to the bore axes of the cheeks. When a contact is taken, the smoothly profiled lozenge and loops press gently down onto the centre of the tongue thus a higher level of communication through the rein is achieved.

The more pressure - sensitive side areas of the tongue are thus relieved and the thicker less pressure-sensitive area is brought into play. The double joint allows more flexibility ensuring a clearer and more independent rein aid.